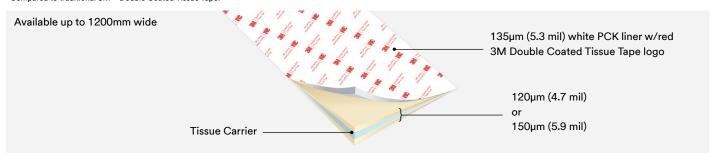

\*Compared to traditional 3M™ Double Coated Tissue Tape.

These acrylic multipurpose tapes are available in 120-micron (56212) and 150-micron (56215) thicknesses and come on a PCK liner. The tissue carrier provides dimensional stability and improved handling for easier die-cutting and laminating.