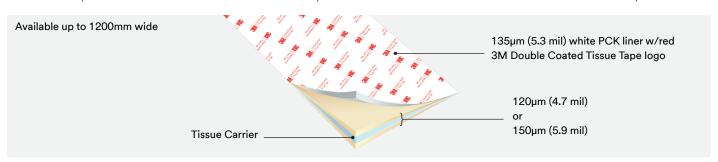

These acrylic multipurpose tapes are available in 120-micron (56412) and 150-micron (56415) thicknesses and come on a PCK liner. The tissue carrier provides dimensional stability and improved handling for easier die-cutting and laminating.