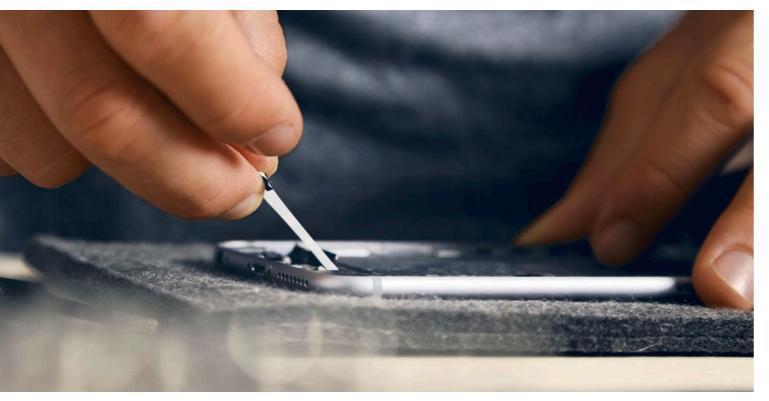

# **BOND & DETACH®**

## Stretch-Release Tapes for Residue-Free Removability

With our Bond & Detach® solutions the reworkability is revolutionized. This tape allows permanent mounting of components with the option to remove them without residues for repairing or recycling.

#### The tesa Bond & Detach® technology

Bond & Detach<sup>®</sup> is an extraordinary adhesive technology used for demanding bonding applications that provides the option to be removed residue-free by stretching. The unique and patented technology was developed by tesa and offers the possibility of simple and secure reworkability